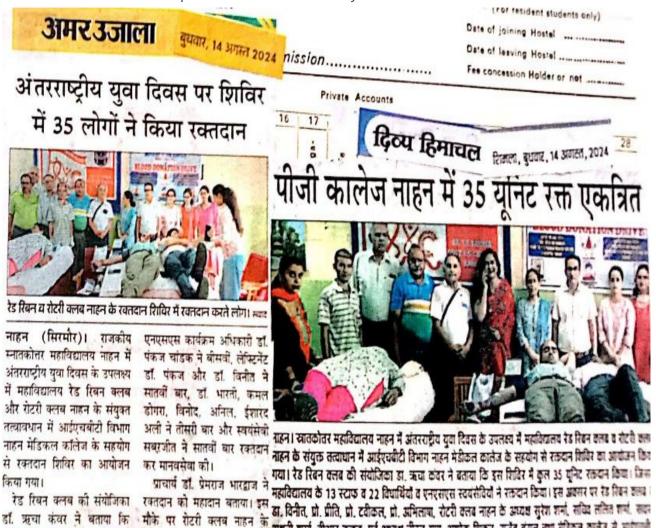

urender Komar Sha                       | ma                                                           |                       |  |  |  |  |
|         |                                               |                                                              |                       |  |  |  |  |
| X II    |                                               |                                                              |                       |  |  |  |  |
|         |                                               |                                                              |                       |  |  |  |  |

Organizer Participant (Name & Signature)

Principal Govt, Picincipilege Nahan







Photograph 1Yoga Practice by NSS Volunteer

iv. Blood Donation Camp on International Youth Dav



शिविर में 35 युनिट रक्तदान किया जिसमें महाविद्यालय के 13 स्टाफ और 22 विद्यार्थियों व एनएसएस म्वयंसेवियों ने रक्तदान किया। समेत राजकीय मेडिकल कॉलेज से गचार्य डॉ. प्रेमराज भारद्वाज ने वौधी, डॉ. अनुप कुमार ने पंद्रहवीं,

रेड रिबन क्लब के डॉ. विनीत, प्रो. प्रीति, प्रो. टिवंकल , प्रो. अभिलाषा

आईएचबीटी विभागाध्यक्ष डॉ. निशि महित अन्य मौजद रहे। संवद

अधनी शर्मा, बीआर कळड, पूर्व अध्यन्न नीरज गुना, अशोक शिकन, राजेद बंसल तथा मंडिकल कालेज में आईएकी प्रधान सुरेश, पूर्व प्रधान नीरज गुप्ता, विमागाय्यक्षा डा, निशि जसवात, वेब सहायक देवेंद्र, पूनम व ठनु शर्मा उपस्थित रहे।



vi. Annual Athletic Meet to promote physical and mental strength



Vedical Fas

विद्यार्थियों को बताए स्वस्थ रहने के उपाय

मरउजाला मंगलवार, 21 =

lor

17

College Maga

Priva

नाहन (सिरमौर)। डॉ. यशवंत सिंह परमार राजकीय महाविद्यालय