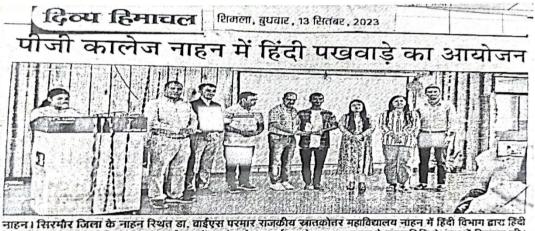

नाहन। सिरमीर जिला के नाहन रियत डा. वाइएस परमार राजधाय आतंकातर महाविधीलय नाहन में हिंदी विभाग होरी हिंदी पर्खवाई का आयोजन किया गया। कार्यक्रम में कार्लज के प्राचार्य डा. प्रेमराज भारदाज ने मुख्यातिथि के रूप में शिरकत की। इस कार्यक्रम में भाषण, नारा लेखन, पोस्टर लेखन, कार्य्य एवं प्रश्नेतरी प्रतियोगिताओं का आयोजन विद्यार्थियों के बीच किया गया। इस प्रतियोगिता में महाविद्यालय के छात्रों ने बढ़-चढ़कर भाग लिया। इस अवसर पर मुख्यातिथि डा. प्रेम भारदाज ने हिंदी के समक्ष आज वया-यया चुनीतियां हैं उससे अवगत करवाया। इस प्रतियोगिता में पायल व विशाल ने भाषण प्रतियोगिता में कमशः प्रथम व दितीय रथान हासिल किया। पाठ लेखन में शिवम प्रथम एवं पत्नवी दितीय रहे। प्रश्नेतरी प्रतियोगिता में रक्षमा , रजनत प्रथम य दितीय रथान हासिल किया। पाठ लेखन में शिवम प्रथम एवं पत्नवी दितीय रहे। प्रश्नेतरी प्रतियोगिता में साक्षी, रजनत प्रथम पर्व दुपाया, काजल दितीय रही। मुख्यातिथि ने सभी विजेताओं को विशेष पुरस्कार से सम्मानित किया। इस अवसर घर हिंदी विभागाध्यक्ष प्रो, मनोज, था, हिमेंद्र पाल, प्रो, रासित बंसल, डा. सरिता काकुर, प्रो, मोनिक, प्रो. रजन प्रा. देवड- पर विन्ताद, प्रो, संविकाल एवं डा. उत्तमा पाठ आदि भी तायाध्यत रथे।