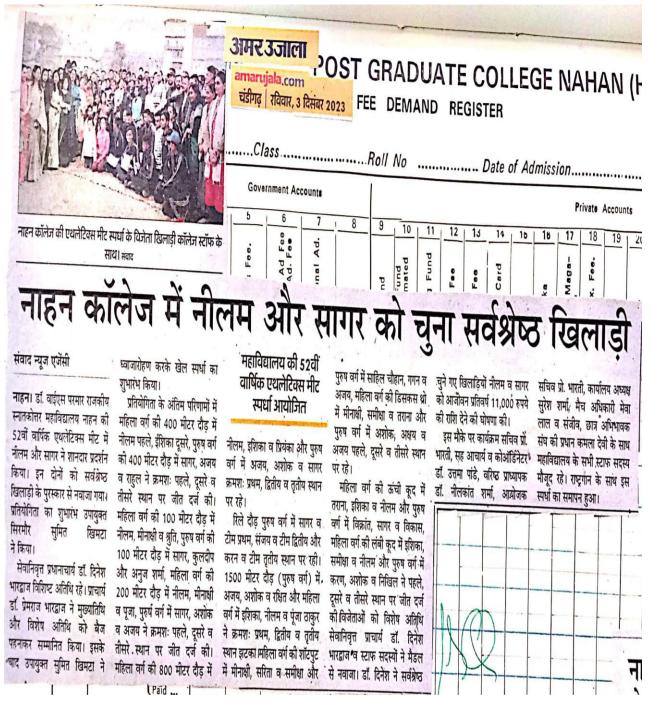

नाहन कॉलेज के विजेता विद्यार्थी मुख्यातिथि और कॉलेज स्टाफ के साथ। संवाद

अतिथि को बैज पहनाकर सम्मानित किया। स्नातकोत्तर कक्षा की छात्रा अंजलि ने क्लासिकल डांस प्रस्तुत कर रंग जमाया।

प्रो. मनोज ने मंच संचालन किया और प्रो. विनोद तथा प्रो. दीपिका ने विभिन्न प्रतियोगिताओं का नेतृत्व किया। इसमें 35 उभरते कवियों ने अपनी कविताएं प्रस्तुत कीं। अंग्रेजी भाग में शुभम, अर्पिता और रीनू ने क्रमशः प्रथम, द्वितीय व तृतीय स्थान प्राप्त किया। हिंदी भाषा में कविता पाठ में सुमन, शिवम व नीलाक्षी क्रमशः प्रथम, द्वितीय व तृतीय स्थान पर रहे। संस्कृत भाषा में शिवम व अभिषेक प्रथम, सत्यम