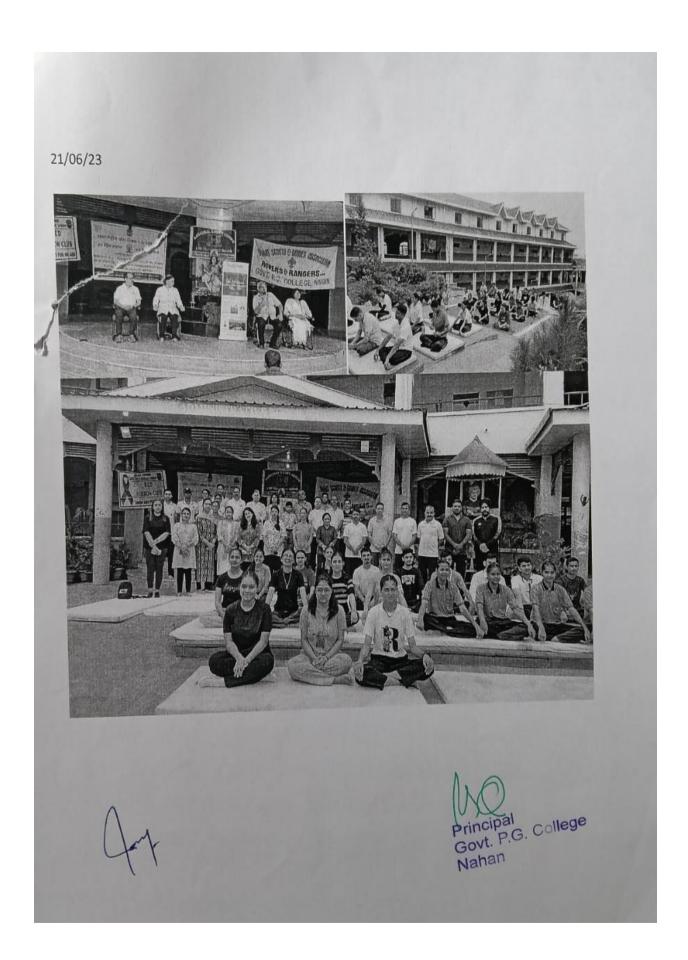

Nodal Officer, Disaster Management G.P.G. College Nahan

Principal G.P.G. College armar Govt. P.G. College, Nahan

iii. YOGA practices on 21<sup>st</sup> June 2023 and during NSS Seven Days Special Camp