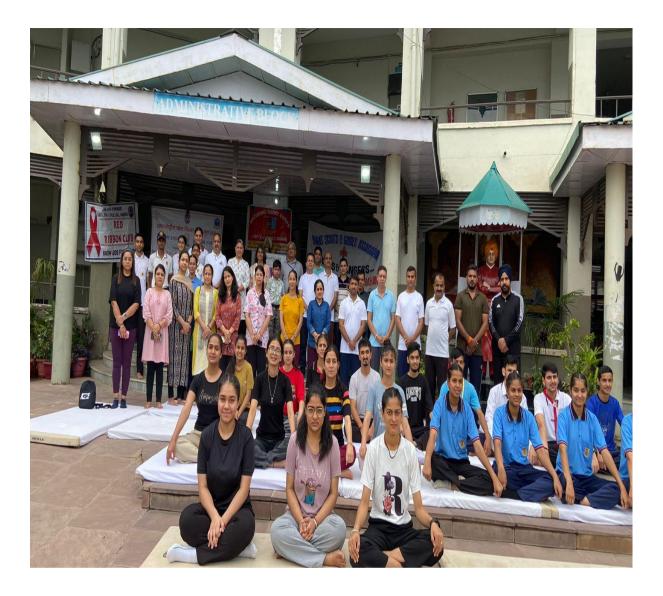

Nodal Officer, Disaster Management G.P.G. College Nahan

Principal G.P.G. College armar Govt. P.G. College, Nahan

iii. YOGA practices on 21<sup>st</sup> June 2023 and during NSS Seven Days Special Camp